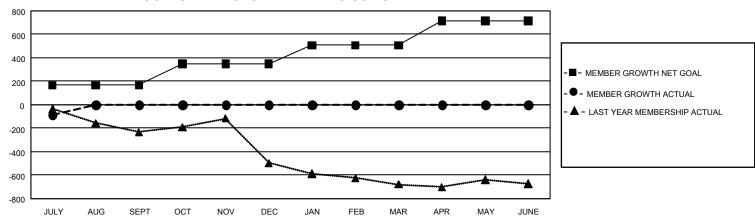

## GMT Constitutional Area 3, Group G

REPORT DOES NOT INCLUDE CLUBS IN UNDISTRICTED AREAS.

| Clubs         |               |             |               | Members               |                        |                         |                                                    |
|---------------|---------------|-------------|---------------|-----------------------|------------------------|-------------------------|----------------------------------------------------|
|               | RESULTS FOR   | R 2022-2023 |               | RESULTS FOR 2022-2023 |                        |                         |                                                    |
| QUARTER       | NEW CLUB GOAL | NEW CLUBS   | DROPPED CLUBS | QUARTER MEM           | BER GROWTH NET<br>GOAL | MEMBER GROWTH<br>ACTUAL | DROPPED MEMBERS<br>ACTUAL (including<br>transfers) |
| JULY/AUG/SEPT | 3             | 0           | 3             | JULY/AUG/SEPT         | 167                    | 67                      | 130                                                |
| OCT/NOV/DEC   | 12            | 0           | 0             | OCT/NOV/DEC           | 182                    | 0                       | 0                                                  |
| JAN/FEB/MAR   | 27            | 0           | 0             | JAN/FEB/MAR           | 158                    | 0                       | 0                                                  |
| APR/MAY/JUNE  | 15            | 0           | 0             | APR/MAY/JUNE          | 206                    | 0                       | 0                                                  |

## GOALS AND ACTUAL MEMBERS CUMULATIVE

| DROPPED CLUBS: 3 |     | 24 CLUBS OF 491 ADDED 1 OR<br>MORE NEW MEMBERS | GENDER DISTRIBUTION                     |                |  |
|------------------|-----|------------------------------------------------|-----------------------------------------|----------------|--|
|                  |     |                                                | MALE                                    | 5,879 (53.79%) |  |
|                  |     |                                                | FEMALE                                  | 5,050 (46.20%) |  |
| DROPPED MEMBERS  |     |                                                | NON BINARY                              | 0 (0.00%)      |  |
| DECEASED         | 13  |                                                | PREFER NOT TO ANSWER                    | 1 (0.01%)      |  |
| CLUB CANCELLED   | 0   |                                                | TOTAL FAMILY UNIT MEMBERS               | 4,679          |  |
| OTHER            | 117 | CLICK HERE FOR                                 | ,,,,,,,,,,,,,,,,,,,,,,,,,,,,,,,,,,,,,,, |                |  |
| TOTAL            | 130 | CUMULATIVE MEMBERSHIP DATA                     | FAMILY MEMBERS PAYING HALF DUES 2,457   |                |  |