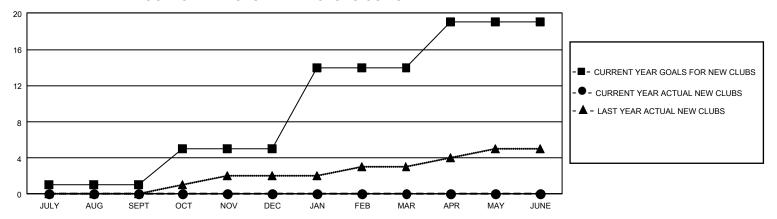

## GMT Constitutional Area 3, Group G

REPORT DOES NOT INCLUDE CLUBS IN UNDISTRICTED AREAS.

| Clubs         |               |             |               | Members               |                        |                         |                                                    |
|---------------|---------------|-------------|---------------|-----------------------|------------------------|-------------------------|----------------------------------------------------|
|               | RESULTS FOR   | R 2022-2023 |               | RESULTS FOR 2022-2023 |                        |                         |                                                    |
| QUARTER       | NEW CLUB GOAL | NEW CLUBS   | DROPPED CLUBS | QUARTER MEM           | BER GROWTH NET<br>GOAL | MEMBER GROWTH<br>ACTUAL | DROPPED MEMBERS<br>ACTUAL (including<br>transfers) |
| JULY/AUG/SEPT | 3             | 0           | 3             | JULY/AUG/SEPT         | 167                    | 67                      | 130                                                |
| OCT/NOV/DEC   | 12            | 0           | 0             | OCT/NOV/DEC           | 182                    | 0                       | 0                                                  |
| JAN/FEB/MAR   | 27            | 0           | 0             | JAN/FEB/MAR           | 158                    | 0                       | 0                                                  |
| APR/MAY/JUNE  | 15            | 0           | 0             | APR/MAY/JUNE          | 206                    | 0                       | 0                                                  |

## GOALS AND ACTUAL NEW CLUBS CUMULATIVE